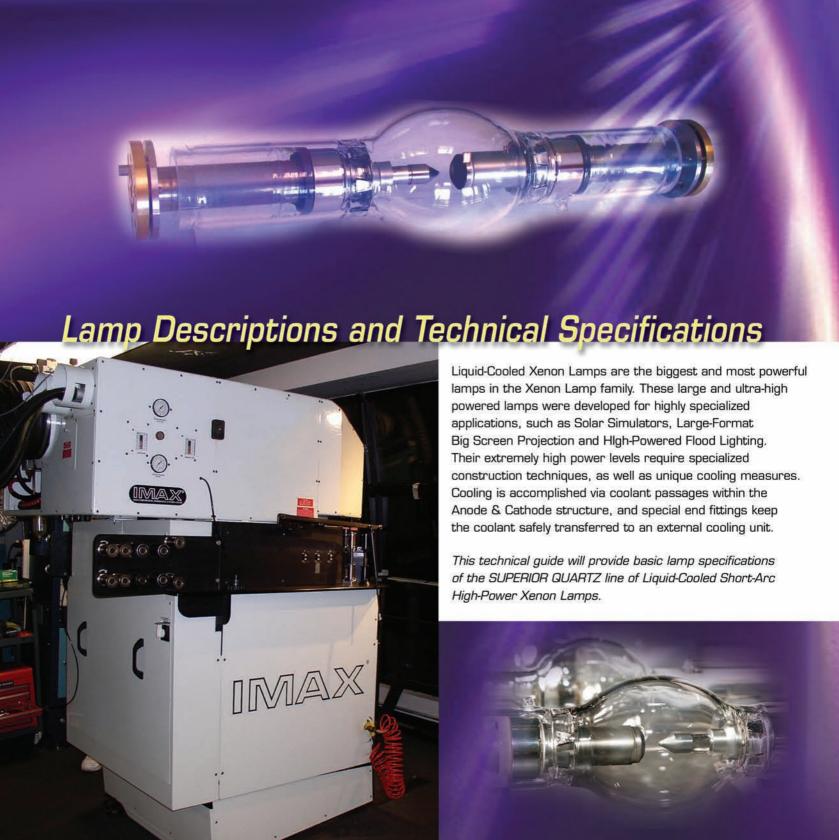

HIGH POWER LIQUID-COOLED XENON LAMPS

Superior Quartz lamps have longer life and stability due to cooling inlets that allow the greatest coolant flow available.

Flectrical & Photometric Data

|                                                                                                                                                                                                                                                                                                                                                                                                                                                                                                                                                                                                                                                                                                                                                                                                                                                                                                                                                                                                                                                                                                                                                                                                                                                                                                                                                                                                                                                                                                                                                                                                                                                                                                                                                                                                                                                                                                                                                                                                                                                                                                                                |                                                                                                                                                                                                                                                                                                                                                                                                                                                                                                                                                                                                                                                                                                                                                                                                                                                                                                                                                                                                                                                                                                                                                                                                                                                                                                                                                                                                                                                                                                                                                                                                                                                                                                                                                                                                                                                                                                                                                                                                                                                                                                                                | ,,,,,,,,,,,,,,,,,,,,,,,,,,,,,,,,,,,,,,, |                           |                           |
|--------------------------------------------------------------------------------------------------------------------------------------------------------------------------------------------------------------------------------------------------------------------------------------------------------------------------------------------------------------------------------------------------------------------------------------------------------------------------------------------------------------------------------------------------------------------------------------------------------------------------------------------------------------------------------------------------------------------------------------------------------------------------------------------------------------------------------------------------------------------------------------------------------------------------------------------------------------------------------------------------------------------------------------------------------------------------------------------------------------------------------------------------------------------------------------------------------------------------------------------------------------------------------------------------------------------------------------------------------------------------------------------------------------------------------------------------------------------------------------------------------------------------------------------------------------------------------------------------------------------------------------------------------------------------------------------------------------------------------------------------------------------------------------------------------------------------------------------------------------------------------------------------------------------------------------------------------------------------------------------------------------------------------------------------------------------------------------------------------------------------------|--------------------------------------------------------------------------------------------------------------------------------------------------------------------------------------------------------------------------------------------------------------------------------------------------------------------------------------------------------------------------------------------------------------------------------------------------------------------------------------------------------------------------------------------------------------------------------------------------------------------------------------------------------------------------------------------------------------------------------------------------------------------------------------------------------------------------------------------------------------------------------------------------------------------------------------------------------------------------------------------------------------------------------------------------------------------------------------------------------------------------------------------------------------------------------------------------------------------------------------------------------------------------------------------------------------------------------------------------------------------------------------------------------------------------------------------------------------------------------------------------------------------------------------------------------------------------------------------------------------------------------------------------------------------------------------------------------------------------------------------------------------------------------------------------------------------------------------------------------------------------------------------------------------------------------------------------------------------------------------------------------------------------------------------------------------------------------------------------------------------------------|-----------------------------------------|---------------------------|---------------------------|
| SPECIFICATION:                                                                                                                                                                                                                                                                                                                                                                                                                                                                                                                                                                                                                                                                                                                                                                                                                                                                                                                                                                                                                                                                                                                                                                                                                                                                                                                                                                                                                                                                                                                                                                                                                                                                                                                                                                                                                                                                                                                                                                                                                                                                                                                 | SX120001                                                                                                                                                                                                                                                                                                                                                                                                                                                                                                                                                                                                                                                                                                                                                                                                                                                                                                                                                                                                                                                                                                                                                                                                                                                                                                                                                                                                                                                                                                                                                                                                                                                                                                                                                                                                                                                                                                                                                                                                                                                                                                                       | SX150001                                | SX20000D                  | SX32000D                  |
| Lamp Electrical Data:                                                                                                                                                                                                                                                                                                                                                                                                                                                                                                                                                                                                                                                                                                                                                                                                                                                                                                                                                                                                                                                                                                                                                                                                                                                                                                                                                                                                                                                                                                                                                                                                                                                                                                                                                                                                                                                                                                                                                                                                                                                                                                          |                                                                                                                                                                                                                                                                                                                                                                                                                                                                                                                                                                                                                                                                                                                                                                                                                                                                                                                                                                                                                                                                                                                                                                                                                                                                                                                                                                                                                                                                                                                                                                                                                                                                                                                                                                                                                                                                                                                                                                                                                                                                                                                                |                                         |                           |                           |
|                                                                                                                                                                                                                                                                                                                                                                                                                                                                                                                                                                                                                                                                                                                                                                                                                                                                                                                                                                                                                                                                                                                                                                                                                                                                                                                                                                                                                                                                                                                                                                                                                                                                                                                                                                                                                                                                                                                                                                                                                                                                                                                                | 12.000                                                                                                                                                                                                                                                                                                                                                                                                                                                                                                                                                                                                                                                                                                                                                                                                                                                                                                                                                                                                                                                                                                                                                                                                                                                                                                                                                                                                                                                                                                                                                                                                                                                                                                                                                                                                                                                                                                                                                                                                                                                                                                                         | 45,000                                  | 20,000                    | 22.000                    |
| Lamp Power Size (Watts)                                                                                                                                                                                                                                                                                                                                                                                                                                                                                                                                                                                                                                                                                                                                                                                                                                                                                                                                                                                                                                                                                                                                                                                                                                                                                                                                                                                                                                                                                                                                                                                                                                                                                                                                                                                                                                                                                                                                                                                                                                                                                                        | 12,000                                                                                                                                                                                                                                                                                                                                                                                                                                                                                                                                                                                                                                                                                                                                                                                                                                                                                                                                                                                                                                                                                                                                                                                                                                                                                                                                                                                                                                                                                                                                                                                                                                                                                                                                                                                                                                                                                                                                                                                                                                                                                                                         | 15,000                                  | 20,000                    | 32,000                    |
| Arc Voltage Range (Vdc)                                                                                                                                                                                                                                                                                                                                                                                                                                                                                                                                                                                                                                                                                                                                                                                                                                                                                                                                                                                                                                                                                                                                                                                                                                                                                                                                                                                                                                                                                                                                                                                                                                                                                                                                                                                                                                                                                                                                                                                                                                                                                                        | 31-36                                                                                                                                                                                                                                                                                                                                                                                                                                                                                                                                                                                                                                                                                                                                                                                                                                                                                                                                                                                                                                                                                                                                                                                                                                                                                                                                                                                                                                                                                                                                                                                                                                                                                                                                                                                                                                                                                                                                                                                                                                                                                                                          | 32-38                                   | 36-43                     | 43-49                     |
| Lamp Current Range (Min-Max)(Amps)                                                                                                                                                                                                                                                                                                                                                                                                                                                                                                                                                                                                                                                                                                                                                                                                                                                                                                                                                                                                                                                                                                                                                                                                                                                                                                                                                                                                                                                                                                                                                                                                                                                                                                                                                                                                                                                                                                                                                                                                                                                                                             | 275-375                                                                                                                                                                                                                                                                                                                                                                                                                                                                                                                                                                                                                                                                                                                                                                                                                                                                                                                                                                                                                                                                                                                                                                                                                                                                                                                                                                                                                                                                                                                                                                                                                                                                                                                                                                                                                                                                                                                                                                                                                                                                                                                        | 275-400                                 | 275-525                   | 325-700                   |
| Lamp Warranty (hours/starts) at rated power                                                                                                                                                                                                                                                                                                                                                                                                                                                                                                                                                                                                                                                                                                                                                                                                                                                                                                                                                                                                                                                                                                                                                                                                                                                                                                                                                                                                                                                                                                                                                                                                                                                                                                                                                                                                                                                                                                                                                                                                                                                                                    | 1200 / 300                                                                                                                                                                                                                                                                                                                                                                                                                                                                                                                                                                                                                                                                                                                                                                                                                                                                                                                                                                                                                                                                                                                                                                                                                                                                                                                                                                                                                                                                                                                                                                                                                                                                                                                                                                                                                                                                                                                                                                                                                                                                                                                     | 1200 / 300                              | 500/250 @ 18-20kW         | 200* / 100                |
|                                                                                                                                                                                                                                                                                                                                                                                                                                                                                                                                                                                                                                                                                                                                                                                                                                                                                                                                                                                                                                                                                                                                                                                                                                                                                                                                                                                                                                                                                                                                                                                                                                                                                                                                                                                                                                                                                                                                                                                                                                                                                                                                |                                                                                                                                                                                                                                                                                                                                                                                                                                                                                                                                                                                                                                                                                                                                                                                                                                                                                                                                                                                                                                                                                                                                                                                                                                                                                                                                                                                                                                                                                                                                                                                                                                                                                                                                                                                                                                                                                                                                                                                                                                                                                                                                |                                         | 400/200 @ 20.1-22kW       | When Operated as follows: |
| (Starting & stand-by Current for 12 & 15K)                                                                                                                                                                                                                                                                                                                                                                                                                                                                                                                                                                                                                                                                                                                                                                                                                                                                                                                                                                                                                                                                                                                                                                                                                                                                                                                                                                                                                                                                                                                                                                                                                                                                                                                                                                                                                                                                                                                                                                                                                                                                                     | (220-270 Amps)                                                                                                                                                                                                                                                                                                                                                                                                                                                                                                                                                                                                                                                                                                                                                                                                                                                                                                                                                                                                                                                                                                                                                                                                                                                                                                                                                                                                                                                                                                                                                                                                                                                                                                                                                                                                                                                                                                                                                                                                                                                                                                                 | (220-270 amps)                          | 350/175 @ 22.1-23kW       | 0-67 hours @ 600 Amps     |
| ILIN IN DEPOSIT OF THE PARTY OF | MERCE CO. SUSTAINED TO SECURITION OF THE PERCENT OF |                                         | 300/150 @ 23.1-24kW       | 68-135 hours @ 650 Amps   |
|                                                                                                                                                                                                                                                                                                                                                                                                                                                                                                                                                                                                                                                                                                                                                                                                                                                                                                                                                                                                                                                                                                                                                                                                                                                                                                                                                                                                                                                                                                                                                                                                                                                                                                                                                                                                                                                                                                                                                                                                                                                                                                                                |                                                                                                                                                                                                                                                                                                                                                                                                                                                                                                                                                                                                                                                                                                                                                                                                                                                                                                                                                                                                                                                                                                                                                                                                                                                                                                                                                                                                                                                                                                                                                                                                                                                                                                                                                                                                                                                                                                                                                                                                                                                                                                                                |                                         | 250/125 @ 24.1-25kW       | 136-200 hours @ 700 amps  |
|                                                                                                                                                                                                                                                                                                                                                                                                                                                                                                                                                                                                                                                                                                                                                                                                                                                                                                                                                                                                                                                                                                                                                                                                                                                                                                                                                                                                                                                                                                                                                                                                                                                                                                                                                                                                                                                                                                                                                                                                                                                                                                                                |                                                                                                                                                                                                                                                                                                                                                                                                                                                                                                                                                                                                                                                                                                                                                                                                                                                                                                                                                                                                                                                                                                                                                                                                                                                                                                                                                                                                                                                                                                                                                                                                                                                                                                                                                                                                                                                                                                                                                                                                                                                                                                                                |                                         | (which ever occurs first) |                           |
| PHOTOMETRIC BRIGHTNESS - Cd/sq mm                                                                                                                                                                                                                                                                                                                                                                                                                                                                                                                                                                                                                                                                                                                                                                                                                                                                                                                                                                                                                                                                                                                                                                                                                                                                                                                                                                                                                                                                                                                                                                                                                                                                                                                                                                                                                                                                                                                                                                                                                                                                                              | 375 Amps                                                                                                                                                                                                                                                                                                                                                                                                                                                                                                                                                                                                                                                                                                                                                                                                                                                                                                                                                                                                                                                                                                                                                                                                                                                                                                                                                                                                                                                                                                                                                                                                                                                                                                                                                                                                                                                                                                                                                                                                                                                                                                                       | 400 Amps                                | 525 Amps                  | 700 Amps                  |
| .25mm circular area at Cathode tip                                                                                                                                                                                                                                                                                                                                                                                                                                                                                                                                                                                                                                                                                                                                                                                                                                                                                                                                                                                                                                                                                                                                                                                                                                                                                                                                                                                                                                                                                                                                                                                                                                                                                                                                                                                                                                                                                                                                                                                                                                                                                             | 7400                                                                                                                                                                                                                                                                                                                                                                                                                                                                                                                                                                                                                                                                                                                                                                                                                                                                                                                                                                                                                                                                                                                                                                                                                                                                                                                                                                                                                                                                                                                                                                                                                                                                                                                                                                                                                                                                                                                                                                                                                                                                                                                           | 8300                                    | 11,000                    | 14,000                    |
| 2.0 mm circular area at Cathode tip                                                                                                                                                                                                                                                                                                                                                                                                                                                                                                                                                                                                                                                                                                                                                                                                                                                                                                                                                                                                                                                                                                                                                                                                                                                                                                                                                                                                                                                                                                                                                                                                                                                                                                                                                                                                                                                                                                                                                                                                                                                                                            | 3900                                                                                                                                                                                                                                                                                                                                                                                                                                                                                                                                                                                                                                                                                                                                                                                                                                                                                                                                                                                                                                                                                                                                                                                                                                                                                                                                                                                                                                                                                                                                                                                                                                                                                                                                                                                                                                                                                                                                                                                                                                                                                                                           | 4200                                    | 7000                      | 8000                      |
| 3.0mm H x 6.0mm L rectangle at Cathode tip                                                                                                                                                                                                                                                                                                                                                                                                                                                                                                                                                                                                                                                                                                                                                                                                                                                                                                                                                                                                                                                                                                                                                                                                                                                                                                                                                                                                                                                                                                                                                                                                                                                                                                                                                                                                                                                                                                                                                                                                                                                                                     | 1700                                                                                                                                                                                                                                                                                                                                                                                                                                                                                                                                                                                                                                                                                                                                                                                                                                                                                                                                                                                                                                                                                                                                                                                                                                                                                                                                                                                                                                                                                                                                                                                                                                                                                                                                                                                                                                                                                                                                                                                                                                                                                                                           | 1850                                    | 3000                      | 4000                      |

## Markets and Applications

- Large Format Film Projection
- High-Power Area Searchlight
- · High-Power Flood Lighting
- · Space and Solar Simulators

### Technical Highlights

- 12,000 to 32,000 Watt Power Levels
- Durable Construction for Long Life
- Most Efficient Internal Electrode Cooling Passages
- Keyed Anode & Cathode Mounting Plates
- Brass End-Flanges for Maximum Electrical Contact
- Available Adapter Flanges for different mounting configurations
- Made in USA