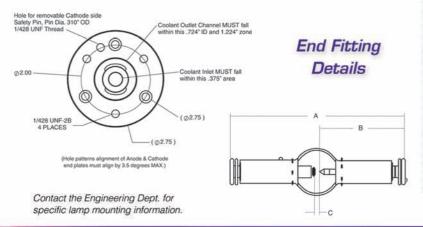

| iviecnanicai Data | - 4 | -   | 11/4 | 100 | 00 | Vi. | 7 |    | 0 | VAF | 0004 |    |    | 01 | 10 |
|-------------------|-----|-----|------|-----|----|-----|---|----|---|-----|------|----|----|----|----|
|                   |     | VIi | 8    | C   | η  | а   | п | 11 | C | a   | L    | Jā | IL | а  |    |

|                                     | VICUITAL           | nour De            | , ou                  |                       |  |
|-------------------------------------|--------------------|--------------------|-----------------------|-----------------------|--|
| SPECIFICATION:                      | SX120001           | SX150001           | SX20000D              | SX32000D*             |  |
|                                     |                    |                    |                       |                       |  |
| DIMENSIONS:                         |                    |                    |                       |                       |  |
| Overal Lamp Length A: (+156" / 4mm) | 18.86" / 479mm     | 18.86* / 479mm     | 19.00" / 483mm        | 19.00" / 483mm        |  |
| Negative End to Cathode Tip B:      | 9.26" / 235mm      | 9.26" / 235mm      | 9.26" / 235mm         | 9.26" / 235mm         |  |
| Arc Gap - Cold C:                   | .384"(10mm) (+01") | .432" (11mm)(+01") | .511" (13mm)(+03)     | .511" (13mm)(+03)     |  |
| Vessel Diameter                     | 4.50" (114mm) O.D. | 4.50° (114mm) O.D. | 5.375* (136.5mm) O.D. | 5.375" (136.5mm) O.D. |  |
| Lamp Weight:                        | 11 lbs. (5 kG)     | 11 lbs (5 kG)      | 12 lbs. (5.5 kG)      | 12 lbs. (5.5 kG)      |  |